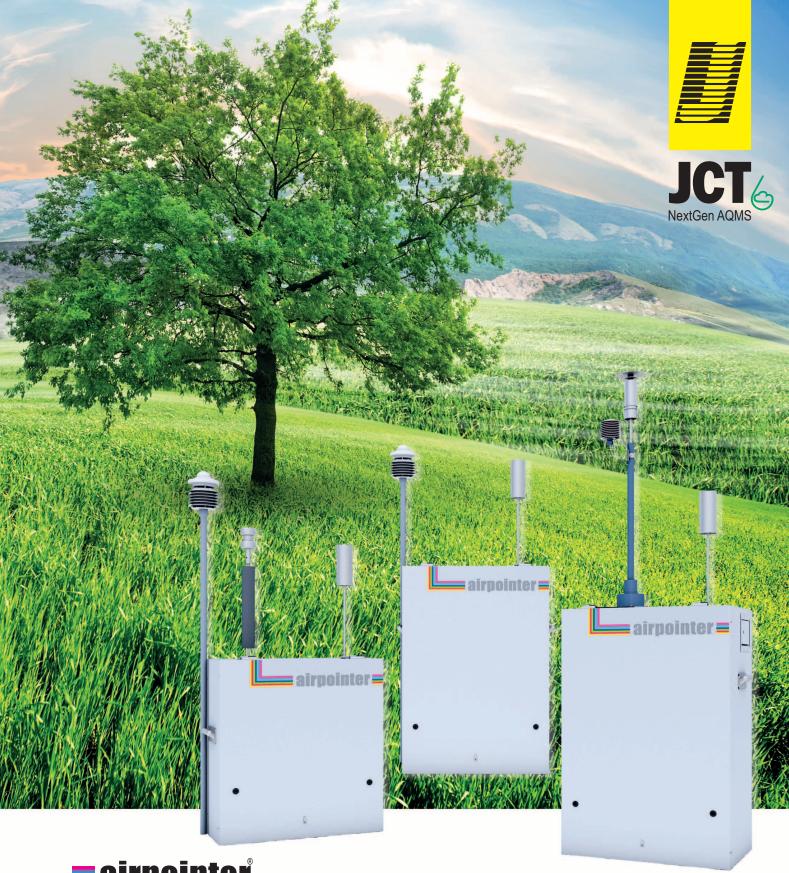

**airpointer** 

Next Generation
AIR QUALITY
MONITORING

# Next Generation

## **airpointer**