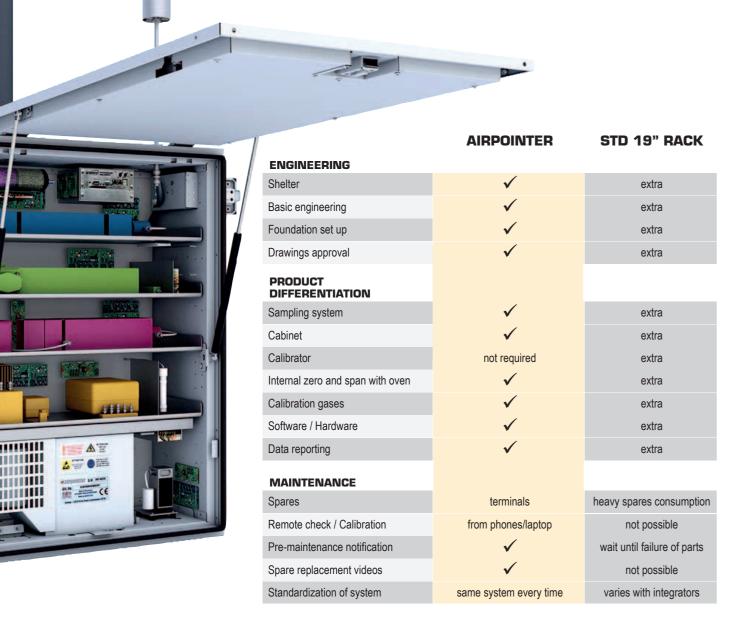

#### **BENEFITS**

- Easy in installation
- Lower cost of ownership
- Compact solution
- Low power consumption
- IOT ready
- Fully integrated system
- Lightweight

#### **FEATURES**

- Integrated data logger
- Airpointer operating system
- Remote diagnostic
- Air-conditioned
- Silent operation
- Highly costumizable
- Robust design for rough environment